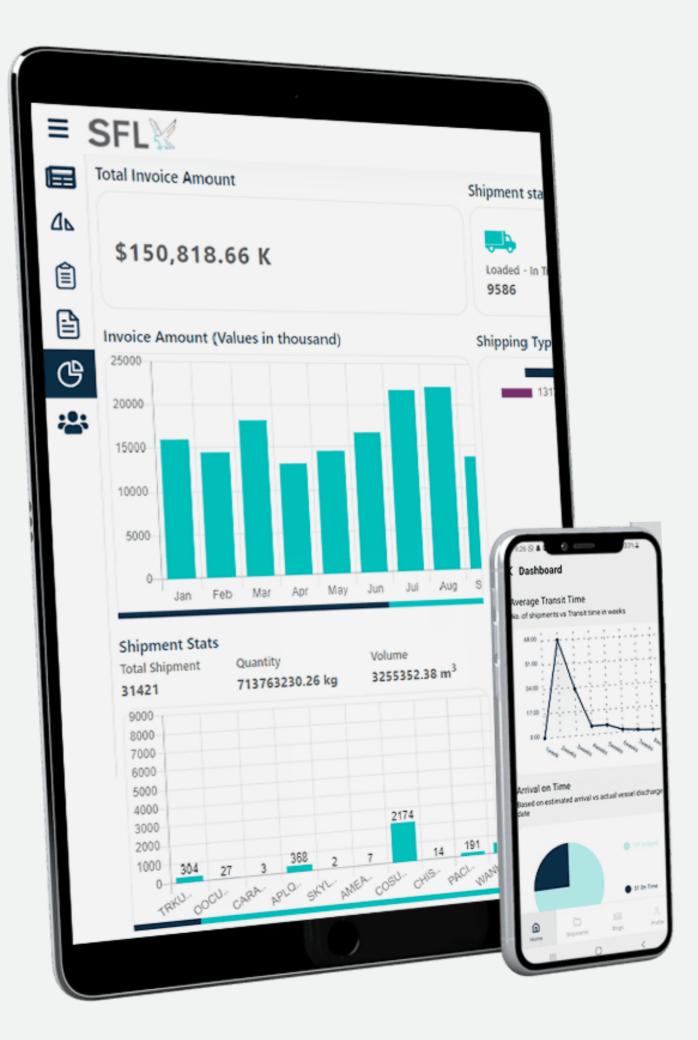

#### A powerful Web & Mobile Application

hosted securely on AWS and customized to your company's branding. Powered by your **CargoWise One** data, provide instant access to your clients for.

#### Shipment visibility, Tracking, Document uploads, Analytics, and much more.

#### **Client Features**

Shipment Visibility Inquiry (Before & After Log In)

Status Updates

Document Uploads (E-Docs)

Shipment Tracking on Map View

Shipping Details

Milestones

Document Viewing